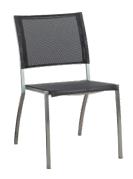

## Nordic Style Stainless Steel Chair

Dimensions:

45 x 45 x 40 cm

Colour: Steel Finish