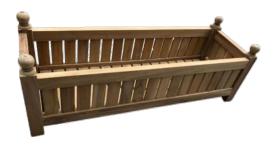

*Teak Wood Outdoor**

Bench Dimensions:

150 x 100 x 85 cm

Colour:

Teak Wood Tan

## **Oval Extendable**

**Table Dimensions:** 

240 x 100 x 70 cm

Colour: Teak Wood Tan





## Round Teak Wood Table

Dimensions: 75 x 60 x 50 cm

Colour: Brushed Tan

### **Tall Teak Wood Bar Chair**

Dimensions: 50 x 50 x 75 cm

Colour: Teak Wood Tan





## Round Teak Wood Table

Dimensions: 75 x 60 x 50 cm

Colour: Brushed Tan

### **Tall Teak Wood Bar Chair**

Dimensions: 50 x 50 x 75 cm

Colour: Teak Wood Tan





## **Teak Wood**

## **Extendable Dining**

### Table with a set of

## chairs

Dimensions: 150 x 100 x 75 cm

Colour:

Teak Wood Tan





## **Teak Wood Swing**

Dimensions: 175 x 100 x 180

Colour: Teak Wood Tan

## **Teak Wood Swing with**

## **Chain Handles**

Dimensions:

Colour:





## Teak Wood Planter Box

Dimensions: 150 x 40 x 40 cm

Colour: Teak Wood Tan

## **Teak Wood Folding Stool**

Dimensions: 40 x 32 x 45 cm

Colour:

Teak Wood Tan





# Teak and Stainless Steel Dining Table Set

Dimensions: 200 x 90 x 75 cm

Colour:

Teak Wood Tan with Steel finish





# Teak and Stainless Steel Bar Table Set

Dimensions:

70 x 70 x 105 cm

Colour:

Teak Wood Tan with Steel Finish

#### **Teak and Stainless**

## Steel Bar Table and

### **Stool Set**

Dimensions: 80 x 80 x 75 cm

Colour: Teak Wood Tan with Steel finish





# Teak and Stainless Steel Coffee Table

Dimensions:

105 x 45 x 40 cm

Colour: Teak Wood Tan with Steel

finish

### **Teak and Stainless Steel**

#### **Table**

Dimensions:

150 x 90 x 75 cm

Colour: Teak Wood Tan with Steel Finish





## Nordi