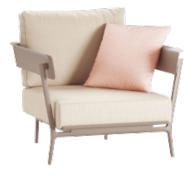

#### "Aikana" Armchair with Armrests

Dimensions: 83 x 89 x 37 cm

Colour:

Painted Aluminium