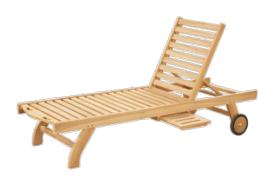

# Teak Sun Lounger with Tray

Dimensions:

200 x 65 x 35 cm

Colour:

Teak Wood Tan