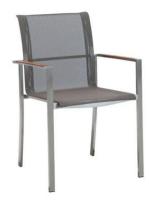

### Stainless Steel and Teak Armchair

Dimensions: 52 x 59 x 87 cm

Colour: Steel finish with Dark Grey Batyline Fabric