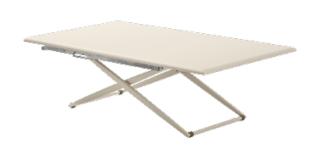

## "Zebra" Rectangular Up&Down Table

Dimensions: 160 x 90 x 45 cm

Colour: Painted Aluminium