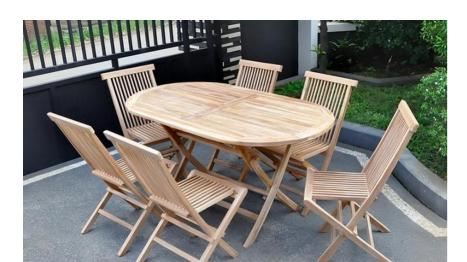

## **Oval Extendable**

**Table Dimensions:** 

240 x 100 x 70 cm

Colour: Teak Wood Tan