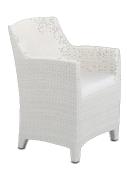

### **Rattan Outdoor Chair**

Dimensions: 58 x 50 x 89 cm

Colour: White Batyline Finish