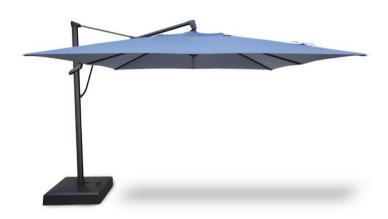

### **AKZ Aluminium Side Pole Parasol**

Dimensions: 3m x 3m

Colour: Sunbrella Fabric