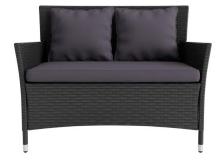

## Rattan Double Chair

Dimensions: 126 x 67 x 83 cm

Colour: Black Batyline Finish