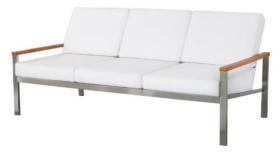

# Nordic Style Stainless Steel Double Chair with Armrest

Dimensions:

110 x 110 x 60 cm

Colour: Steel Finish with a tint of Teak Wood