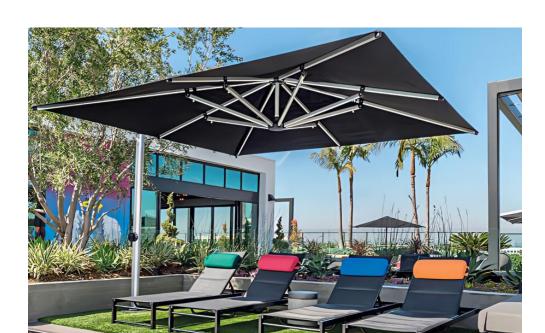

### **AKZ Aluminium Side Pole Parasol**

Dimensions: 3m x 3m

Colour: Sunbrella Fabric