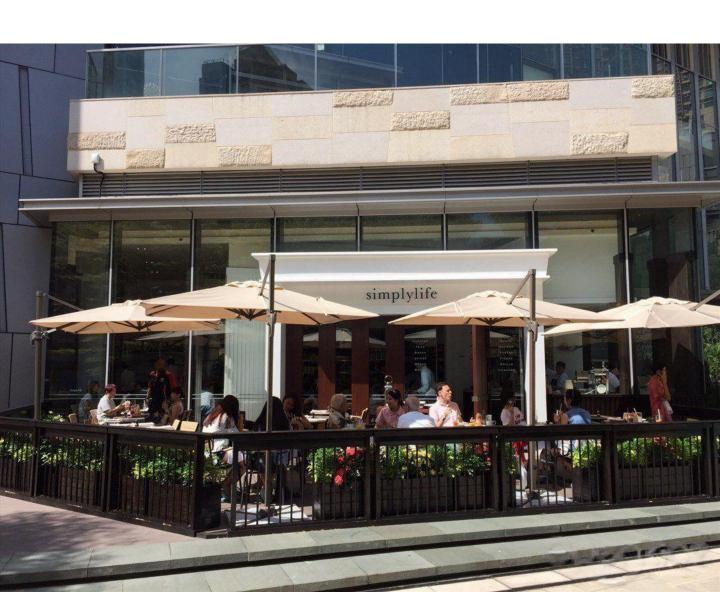

## FiberSun Hanging Umbrella

Dimensions: Umbrella – 2.5m Pole – 91 x 91 x 5mm Rib – 20 x 30 x 2.5mm

Colour: Teak Wood Tan/White

### **Deluxe Hardwood Umbrella**

Dimensions: Umbrella – 2.5m Pole – 38 mm Rib – 17 x 26mm

Colour: Teak Colour