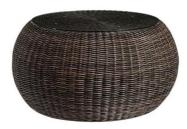

## **Rattan Round**

### **Coffee Table**

Dimensions:

66 x 45 cm

Colour:

Dark Brown Batyline Fabric