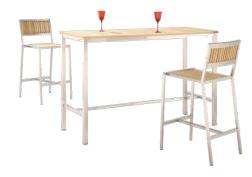

# Teak and Stainless Steel Bar Table Set

Dimensions:

70 x 70 x 105 cm

Colour:

Teak Wood Tan with Steel Finish