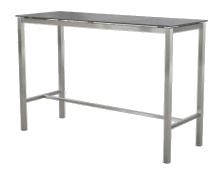

## Stainless Steel and Teak Wood Bar Armchair

Dimensions:

57 x 53 x 105 cm

Colour:

Teak Wood Tan with Steel Finish

Stainless Steel and Tempered Glass

Bar Table

Dimensions:

160 x 60 x 105 cm

Colour: Steel Finish

Stainless Steel and Textilene Bar Chair