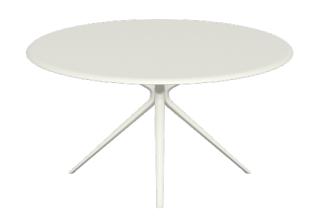

## "Ria" Chair

Dimensions:

61 x 53 x 44 cm

Colour:

Painted Aluminium

"Moai" Round Table

Dimensions:

120 x 74 cm