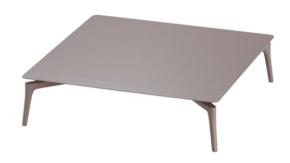

la Fabric





## Shademaker "Sirius"

Dimensions: 285 x 46 x 24 cm

Colour:

Sunbrella Fabric



# "Fast" Italy





## "Forest" Chair

Dimensions:

48 x 53 x 44 cm

Colour: Painted Aluminium

## "Rion" Chair

Dimensions:

37 x 56 x 45 cm





"Niwa" Chair

Dimensions: 51 x 51 x 43 cm





## "Ria" Chair

Dimensions:

61 x 53 x 44 cm

Colour:

Painted Aluminium

"Moai" Round Table

Dimensions:

120 x 74 cm





## "Moai" Rectangular Table with Porcelain Stoneware

Dimensions: 220 x 100 x 74 cm

Colour:

Painted Aluminium





## "Zebra" Rectangular Up&Down Table

Dimensions: 160 x 90 x 45 cm

Colour: Painted Aluminium

#### "Aikana" Armchair with Armrests

Dimensions: 83 x 89 x 37 cm

Colour:

Painted Aluminium





## "Aikana" 2-seater sofa with armrests

Dimensions: 153 x 89 x 37 cm





# "Aikana" Low Square Table

Dimensions: 76 x 76 x 25 cm