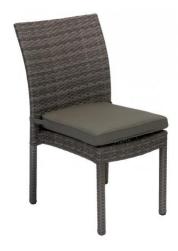

## Rattan Double Chair

Dimensions: 126 x 67 x 83 cm

Colour: Black Batyline Finish