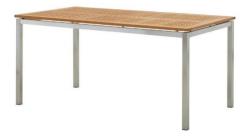

# Teak and Stainless Steel Dining Table Set

Dimensions: 200 x 90 x 75 cm

Colour:

Teak Wood Tan with Steel finish