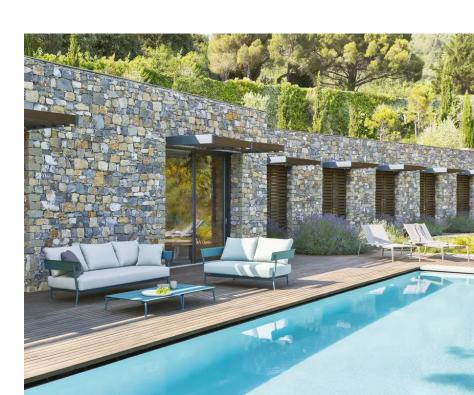

#### "Aikana" Armchair with Armrests

Dimensions: 83 x 89 x 37 cm

Colour:

Painted Aluminium

## "Aikana" 2-seater sofa with armrests

Dimensions: 153 x 89 x 37 cm

# "Aikana" Low Square Table

Dimensions: 76 x 76 x 25 cm