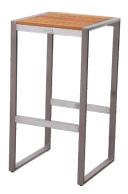

#### **Teak and Stainless**

## Steel Bar Table and

### **Stool Set**

Dimensions: 80 x 80 x 75 cm

Colour: Teak Wood Tan with Steel finish