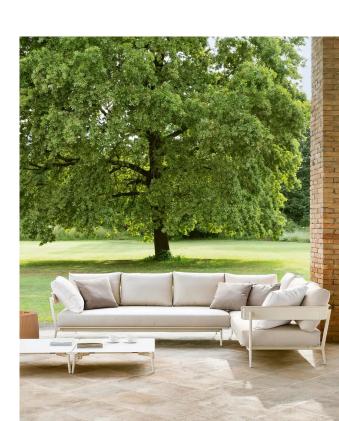

#### "Aikana" Armchair with Armrests

Dimensions: 83 x 89 x 37 cm

Colour:

Painted Aluminium

## "Aikana" 2-seater sofa with armrests

Dimensions: 153 x 89 x 37 cm