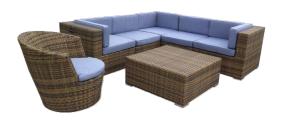

## Rope Sofa Set with Coffee

### **Table**

Dimensions:

130 x 140 x 160 cm

Colour: Grey Finish