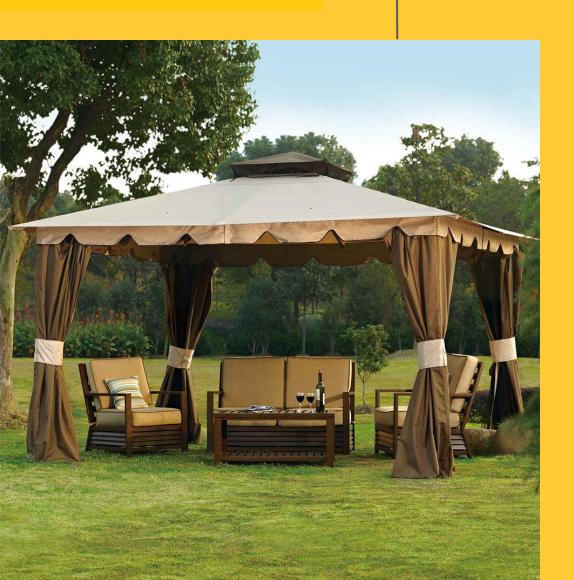

## FIBERSUN Gazebo (Two Tiers)

Dimensions: Gazebo – 3 x 3m Pole – 65 x 65 x 5.0mm

Colour: Teak Wood Tan/White