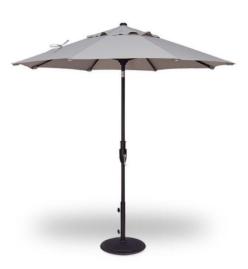

## **Aluminum Easy Track Parasol**

Dimensions: 2.1m Diameter

Colour: Sunbrella Fabric