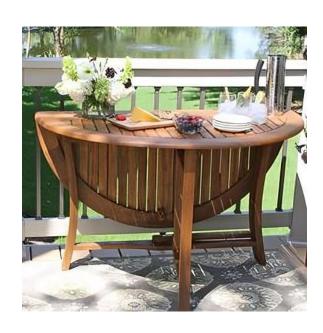

## Folding Teak Wood Table

Dimensions: 150 x 60 x 35 cm

Colour:

Teak Wood Tan