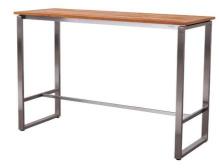

## Stainless Steel and Teak Wood Bar Table

Dimensions:

160 x 60 x 105 cm

Colour:

Dark Teak Wood Tan with Steel Finish

## Stainless Steel and Teak Wood Long Bar Table

Dimensions:

160 x 60 x 105 cm

Colour: Teak Wood Tan with Steel Finish