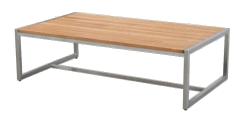

# Teak and Stainless Steel Coffee Table

Dimensions:

105 x 45 x 40 cm

Colour: Teak Wood Tan with Steel

finish