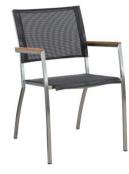

## Stainless Steel, Teak and Textilene Armchair

Dimensions:

55 x 55 x 85 cm

Colour: Steel finish with Black Batyline Fabric