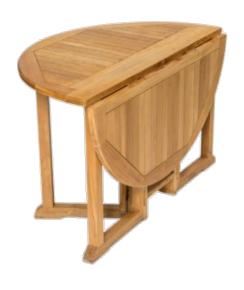

## Folding Teak Wood Table

Dimensions: 150 x 60 x 35 cm

Colour:

Teak Wood Tan