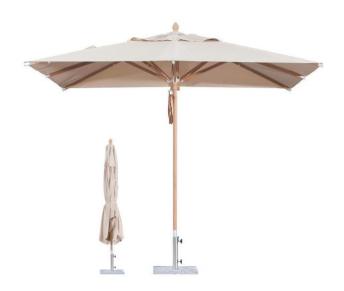

### **Deluxe Hardwood Umbrella**

Dimensions: Umbrella – 2.5m Pole – 38 mm Rib – 17 x 26mm

Colour: Teak Colour