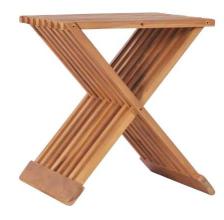

## **Teak Wood Folding Stool**

Dimensions: 40 x 32 x 45 cm

Colour:

Teak Wood Tan