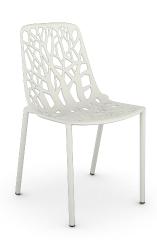

ite

### **Deluxe Hardwood Umbrella**

Dimensions: Umbrella – 2.5m Pole – 38 mm Rib – 17 x 26mm

Colour: Teak Colour





## FIBERSUN Gazebo (Two Tiers)

Dimensions: Gazebo – 3 x 3m Pole – 65 x 65 x 5.0mm

Colour: Teak Wood Tan/White

### **AKZ Aluminium Side Pole Parasol**

Dimensions: 3m x 3m

Colour: Sunbrella Fabric





## Aluminum Parasol with Adjustable Height

Dimensions: 2.5m Diameter

Colour: Terracotta

## **Aluminum Easy Track Parasol**

Dimensions: 2.1m Diameter

Colour: Sunbrella Fabric





## Aluminum Old Shanghai Center Pole Parasol

Dimensions: 2.5m Diameter

Colour: Terracotta/White





# Shademaker "Galaxy"

Dimensions: 350 x 350 x 307 cm

Colour: Sunbrella Fabric





## Shademaker "Sirius"

Dimensions: 285 x 46 x 24 cm

Colour:

Sunbrella Fabric



# "Fast" Italy





## "Forest" Chair

Dimensions:

48 x 53 x 44 cm

Colour: Painted Aluminium

## "Rion" Chair

Dimensions:

37 x 56 x 45 cm





"Niwa" Chair

Dimensions: 51 x 51 x 43 cm





## "Ria" Chair

Dimensions:

61 x 53 x 44 cm

Colour:

Painted Aluminium

"Moai" Round Table

Dimensions:

120 x 74 cm





## "Moai" Rectangular Table with Porcelain Stoneware

Dimensions: 220 x 100 x 74 cm

Colour:

Painted Aluminium





## "Zebra" Rectangular Up&Down Table

Dimensions: 160 x 90 x 45 cm

Colour: Painted Aluminium

#### "Aikana" Armchair with Armrests

Dimensions: 83 x 89 x 37 cm

Colour:

Painted Aluminium





## "Aikana" 2-seater sofa with armrests

Dimensions: 153 x 89 x 37 cm





# "Aikana" Low Square Table

Dimensions: 76 x 76 x 25 cm