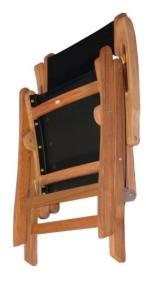

## Rattan Dining Table Set with

Chairs

Dimensions:

187 x 60 x 50 cm

Colour:

Black Batyline Finish