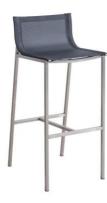

### **Tall Teak Wood Bar Chair**

Dimensions: 50 x 50 x 75 cm

Colour: Teak Wood Tan