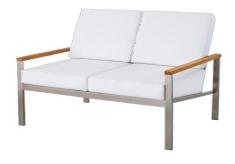

## Nordic Style Stainless Steel Sofa Set

Dimensions: 180 x 180 x 60 cm

Colour: Steel Finish with a tint of Teak Wood

**Brushed Stainless Steel** 

Chair

Dimensions:

45 x 45 x 40 cm

Colour: Steel Finish with a tint of Dark Teak Wood