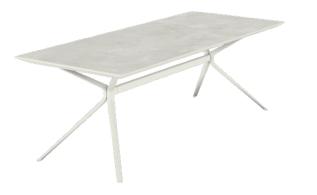

## "Moai" Rectangular Table with Porcelain Stoneware

Dimensions: 220 x 100 x 74 cm

Colour:

Painted Aluminium