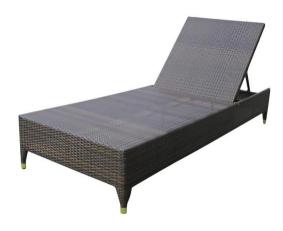

## **Rattan Lounge Chair**

Dimensions:

206 x 65 x 37 cm

Colour:

Dark Brown Batyline Fabric

Rattan L-Shaped Sofa with Solo Chair and Tea Table

Dimensions: 162 x 190 x 144 cm

Colour:
Dark Brown Batyline Fabric