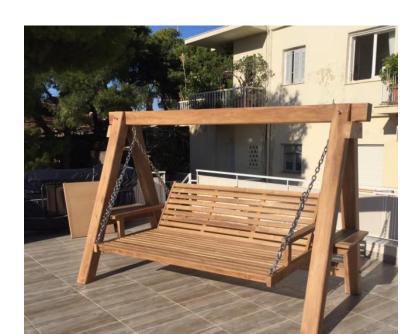

**Teak Wood Outdoor**

Bench Dimensions:

150 x 100 x 85 cm

Colour:

Teak Wood Tan

## **Oval Extendable**

**Table Dimensions:** 

240 x 100 x 70 cm

Colour: Teak Wood Tan





## Round Teak Wood Table

Dimensions: 75 x 60 x 50 cm

Colour: Brushed Tan

### **Tall Teak Wood Bar Chair**

Dimensions: 50 x 50 x 75 cm

Colour: Teak Wood Tan





## Round Teak Wood Table

Dimensions: 75 x 60 x 50 cm

Colour: Brushed Tan

### **Tall Teak Wood Bar Chair**

Dimensions: 50 x 50 x 75 cm

Colour: Teak Wood Tan





## **Teak Wood**

## **Extendable Dining**

### Table with a set of

## chairs

Dimensions: 150 x 100 x 75 cm

Colour:

Teak Wood Tan





## **Teak Wood Swing**

Dimensions: 175 x 100 x 180

Colour: Teak Wood Tan

## **Teak Wood Swing with**

## **Chain Handles**

Dimensions:

Colour:





## Teak Wood Planter Box

Dimensions: 150 x 40 x 40 cm

Colour: Teak Wood Tan

## **Teak Wood Folding Stool**

Dimensions: 40 x 32 x 45 cm

Colour:

Teak Wood Tan





# Teak and Stainless Steel Dining Table Set

Dimensions: 200 x 90 x 75 cm

Colour:

Teak Wood Tan with Steel finish





# Teak and Stainless Steel Bar Table Set

Dimensions:

70 x 70 x 105 cm

Colour:

Teak Wood Tan with Steel Finish

#### **Teak and Stainless**

## Steel Bar Table and

### **Stool Set**

Dimensions: 80 x 80 x 75 cm

Colour: Teak Wood Tan with Steel finish





# Teak and Stainless Steel Coffee Table

Dimensions:

105 x 45 x 40 cm

Colour: Teak Wood Tan with Steel

finish

### **Teak and Stainless Steel**

#### **Table**

Dimensions:

150 x 90 x 75 cm

Colour: Teak Wood Tan with Steel Finish





## Nor