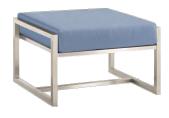

## Nordic Style Stainless Steel Chair

Dimensions:

45 x 45 x 40 cm

Colour: Steel Finish