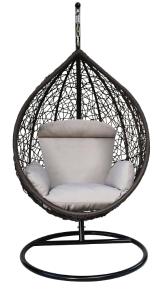

## Rattan (Wicker) Egg-Shaped

## **Swing Chair**

Dimensions:

100 x 180 cm

Colour: Black