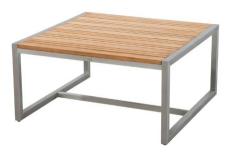

Colour:





## Teak Wood Planter Box

Dimensions: 150 x 40 x 40 cm

Colour: Teak Wood Tan

## **Teak Wood Folding Stool**

Dimensions: 40 x 32 x 45 cm

Colour:

Teak Wood Tan





# Teak and Stainless Steel Dining Table Set

Dimensions: 200 x 90 x 75 cm

Colour:

Teak Wood Tan with Steel finish





# Teak and Stainless Steel Bar Table Set

Dimensions:

70 x 70 x 105 cm

Colour:

Teak Wood Tan with Steel Finish

#### **Teak and Stainless**

## Steel Bar Table and

### **Stool Set**

Dimensions: 80 x 80 x 75 cm

Colour: Teak Wood Tan with Steel finish





# Teak and Stainless Steel Coffee Table

Dimensions:

105 x 45 x 40 cm

Colour: Teak Wood Tan with Steel

finish

### **Teak and Stainless Steel**

#### **Table**

Dimensions:

150 x 90 x 75 cm

Colour: Teak Wood Tan with Steel Finish





## Nordic Style Stainless Steel Chair

Dimensions:

45 x 45 x 40 cm

Colour: Steel Finish

## Nordic Style Stainless Steel Single Chair with Armrest

Dimensions:

55 x 55 x 60 cm

Colour: Steel Finish with tint of Teak Wood





# Nordic Style Stainless Steel Double Chair with Armrest

Dimensions:

110 x 110 x 60 cm

Colour: Steel Finish with a tint of Teak Wood

## Nordic Style Stainless Steel Sofa Set

Dimensions: 180 x 180 x 60 cm

Colour: Steel Finish with a tint of Teak Wood





**Brushed Stainless Steel** 

Chair

Dimensions:

45 x 45 x 40 cm

Colour: Steel Finish with a tint of Dark Teak Wood

# Brushed Stainless Steel Single Chair with Armrest

Dimensions:

55 x 55 x 60 cm

Colour:

Steel Finish with a tint of Dark Teak Wood





Brushed Stainless Steel

Double Chair with Armr