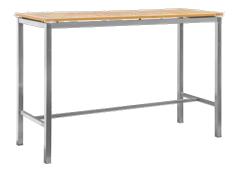

# Teak and Stainless Steel Bar Table Set

Dimensions:

70 x 70 x 105 cm

Colour:

Teak Wood Tan with Steel Finish