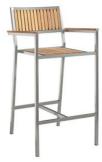

#### **Teak and Stainless**

## Steel Bar Table and

### **Stool Set**

Dimensions: 80 x 80 x 75 cm

Colour: Teak Wood Tan with Steel finish