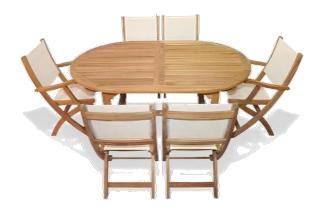

## **Extendable Dining**

### Table with a set of

## chairs

Dimensions: 150 x 100 x 75 cm

Colour:

Teak Wood Tan