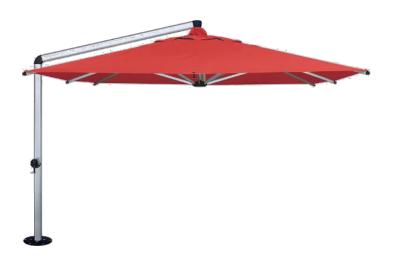

### **AKZ Aluminium Side Pole Parasol**

Dimensions: 3m x 3m

Colour: Sunbrella Fabric