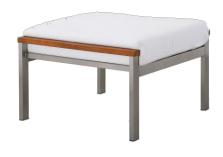

# Teak and Stainless Steel Coffee Table

Dimensions:

105 x 45 x 40 cm

Colour: Teak Wood Tan with Steel

finish