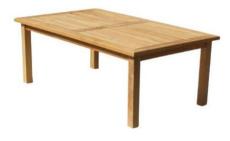

# Outdoor Lifestyle



## Contents

Teak Wood & Stainless Steel

Rattan (VIRO)

Gazebo & Umbrellas

"Fast" Italy



# Teak Sun Lounger with Tray

Dimensions:

200 x 65 x 35 cm

Colour:

Teak Wood Tan

## **Teak Wood**

## **Rectangular Table**

Dimensions:

150 x 75 x 45 cm

Colour:

Teak Wood Tan





## Folding Teak Wood Table

Dimensions: 150 x 60 x 35 cm

Colour:

Teak Wood Tan





### **Teak Wood Outdoor**

Bench Dimensions:

150 x 100 x 85 cm

Colour:

Teak Wood Tan

## **Oval Extendable**

**Table Dimensions:** 

240 x 100 x 70 cm

Colour: Teak Wood Tan





## Round Teak Wood Table

Dimensions: 75 x 60 x 50 cm

Colour: Brushed Tan

### **Tall Teak Wood Bar Chair**

Dimensions: 50 x 50 x 75 cm

Colour: Teak Wood Tan





## Round Teak Wood Table

Dimensions: 75 x 60 x 50 cm

Colour: Brushed Tan

### **Tall Teak Wood Bar Chair**

Dimensions: 50 x 50 x 75 cm

Colour: Teak Wood Tan





## **Teak Wood**

## **Extendable Dining**

### Table with a set of

## chairs

Dimensions: 150 x 100 x 75 cm

Colour:

Teak Wood Tan





## **Teak Wood Swing**

Dimensions: 175 x 100 x 180

Col