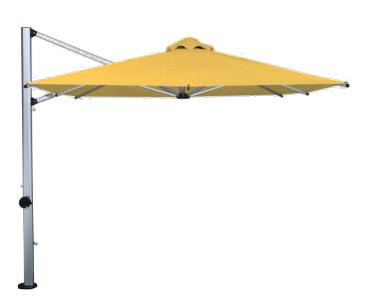

## Aluminum Parasol with Adjustable Height

Dimensions: 2.5m Diameter

Colour: Terracotta