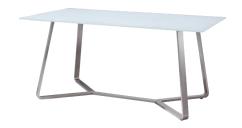

## Stainless Steel and Tempered Glass Dining Table

Dimensions: 60 x 45 x 60 cm

Colour: Steel Finish