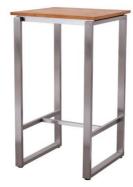

# Teak and Stainless Steel Bar Table Set

Dimensions:

70 x 70 x 105 cm

Colour:

Teak Wood Tan with Steel Finish