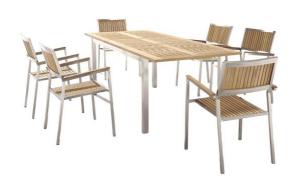

## Stainless Steel and Teak Wood Dining Table

Dimensions: 90 x 90 x 76 cm

Colour: Teak Wood Tan with Steel Finish

## Stainless Steel and Teak Wood Long Dining Table

Dimensions: 160 x 90 x 75 cm

Colour: Teak Wood Tan with Steel Finish