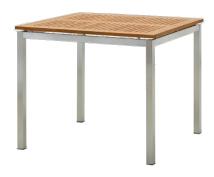

## Stainless Steel and Teak Wood Dining Table

Dimensions: 90 x 90 x 76 cm

Colour: Teak Wood Tan with Steel Finish