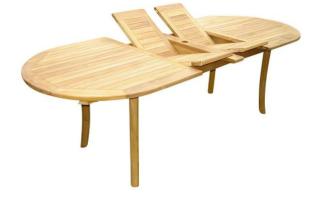

## **Oval Extendable**

**Table Dimensions:** 

240 x 100 x 70 cm

Colour: Teak Wood Tan