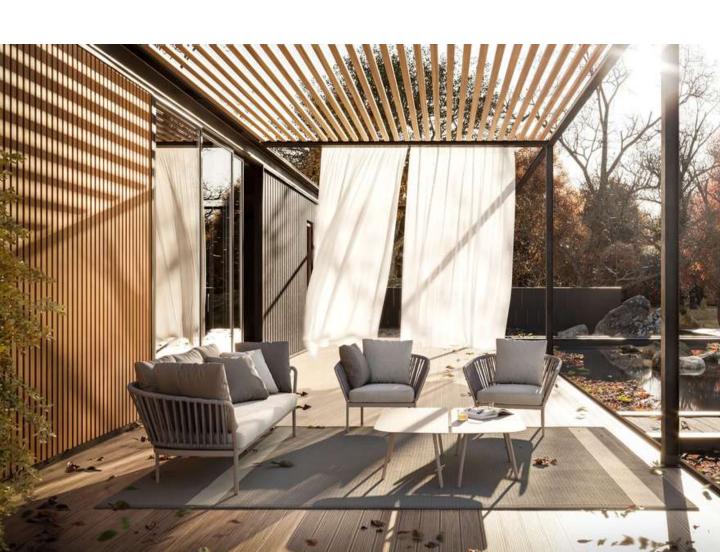

# Shademaker "Galaxy"

Dimensions: 350 x 350 x 307 cm

Colour: Sunbrella Fabric

## Shademaker "Sirius"

Dimensions: 285 x 46 x 24 cm

Colour:

Sunbrella Fabric