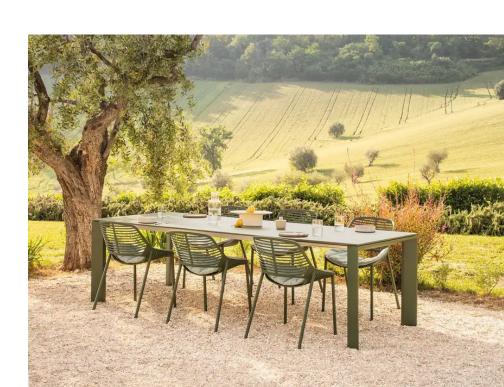

– 3 x 3m Pole – 65 x 65 x 5.0mm

Colour: Teak Wood Tan/White

### **AKZ Aluminium Side Pole Parasol**

Dimensions: 3m x 3m

Colour: Sunbrella Fabric





## Aluminum Parasol with Adjustable Height

Dimensions: 2.5m Diameter

Colour: Terracotta

## **Aluminum Easy Track Parasol**

Dimensions: 2.1m Diameter

Colour: Sunbrella Fabric





## Aluminum Old Shanghai Center Pole Parasol

Dimensions: 2.5m Diameter

Colour: Terracotta/White





# Shademaker "Galaxy"

Dimensions: 350 x 350 x 307 cm

Colour: Sunbrella Fabric





## Shademaker "Sirius"

Dimensions: 285 x 46 x 24 cm

Colour:

Sunbrella Fabric



# "Fast" Italy





## "Forest" Chair

Dimensions:

48 x 53 x 44 cm

Colour: Painted Aluminium

## "Rion" Chair

Dimensions:

37 x 56 x 45 cm





"Niwa" Chair

Dimensions: 51 x 51 x 43 cm





## "Ria" Chair

Dimensions:

61 x 53 x 44 cm

Colour:

Painted Aluminium

"Moai" Round Table

Dimensions:

120 x 74 cm





## "Moai" Rectangular Table with Porcelain Stoneware

Dimensions: 220 x 100 x 74 cm

Colour:

Painted Aluminium





## "Zebra" Rectangular Up&Down Table

Dimensions: 160 x 90 x 45 cm

Colour: Painted Aluminium

#### "Aikana" Armchair with Armrests

Dimensions: 83 x 89 x 37 cm

Colour:

Painted Aluminium





## "Aikana" 2-seater sofa with armrests

Dimensions: 153 x 89 x 37 cm





# "Aikana" Low Square Table

Dimensions: 76 x 76 x 25 cm