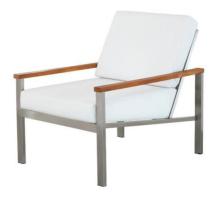

## Nordic Style Stainless Steel Chair

Dimensions:

45 x 45 x 40 cm

Colour: Steel Finish

## Nordic Style Stainless Steel Single Chair with Armrest

Dimensions:

55 x 55 x 60 cm

Colour: Steel Finish with tint of Teak Wood