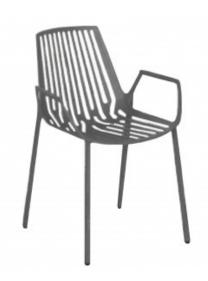

## "Rion" Chair

Dimensions:

37 x 56 x 45 cm

"Niwa" Chair

Dimensions: 51 x 51 x 43 cm