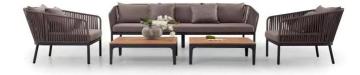

## Rope Sofa Set with Coffee

### **Table**

Dimensions:

130 x 140 x 160 cm

Colour: Grey Finish