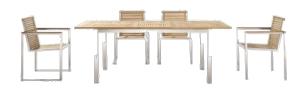

# Teak and Stainless Steel Dining Table Set

Dimensions: 200 x 90 x 75 cm

Colour:

Teak Wood Tan with Steel finish