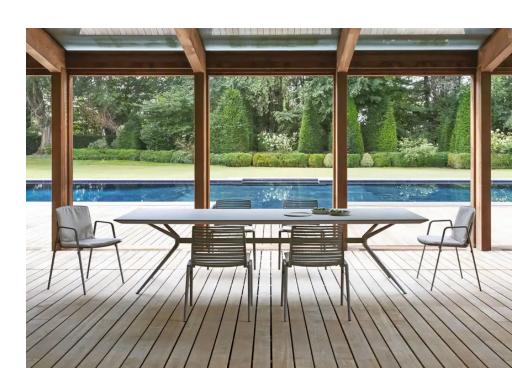

## "Moai" Rectangular Table with Porcelain Stoneware

Dimensions: 220 x 100 x 74 cm

Colour:

Painted Aluminium