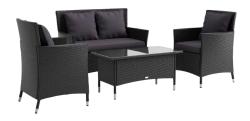

## Rattan Dining Table Set with

Chairs

Dimensions:

187 x 60 x 50 cm

Colour:

Black Batyline Finish