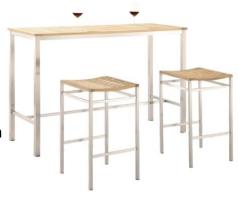

# Teak and Stainless Steel Bar Table Set

Dimensions:

70 x 70 x 105 cm

Colour:

Teak Wood Tan with Steel Finish