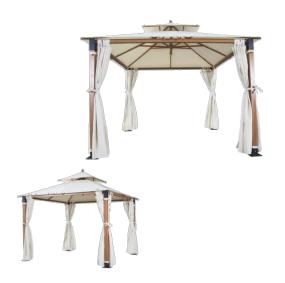

## FIBERSUN Gazebo (Two Tiers)

Dimensions: Gazebo – 3 x 3m Pole – 65 x 65 x 5.0mm

Colour: Teak Wood Tan/White