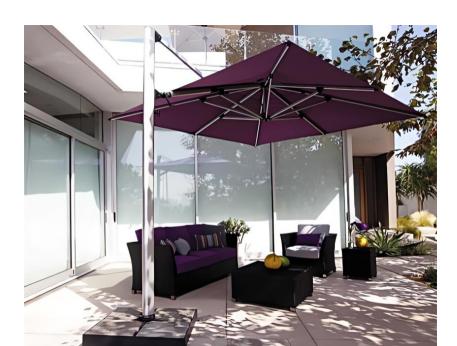

### **AKZ Aluminium Side Pole Parasol**

Dimensions: 3m x 3m

Colour: Sunbrella Fabric