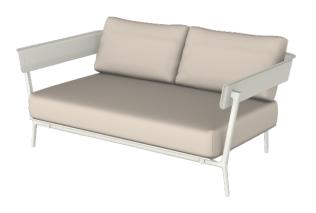

# Shademaker "Galaxy"

Dimensions: 350 x 350 x 307 cm

Colour: Sunbrella Fabric





## Shademaker "Sirius"

Dimensions: 285 x 46 x 24 cm

Colour:

Sunbrella Fabric



# "Fast" Italy





## "Forest" Chair

Dimensions:

48 x 53 x 44 cm

Colour: Painted Aluminium

## "Rion" Chair

Dimensions:

37 x 56 x 45 cm





"Niwa" Chair

Dimensions: 51 x 51 x 43 cm





## "Ria" Chair

Dimensions:

61 x 53 x 44 cm

Colour:

Painted Aluminium

"Moai" Round Table

Dimensions:

120 x 74 cm





## "Moai" Rectangular Table with Porcelain Stoneware

Dimensions: 220 x 100 x 74 cm

Colour:

Painted Aluminium





## "Zebra" Rectangular Up&Down Table

Dimensions: 160 x 90 x 45 cm

Colour: Painted Aluminium

#### "Aikana" Armchair with Armrests

Dimensions: 83 x 89 x 37 cm

Colour:

Painted Aluminium





## "Aikana" 2-seater sofa with armrests

Dimensions: 153 x 89 x 37 cm





# "Aikana" Low Square Table

Dimensions: 76 x 76 x 25 cm