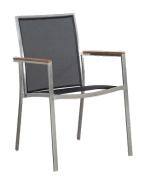

# FSC Teak and Stainless Steel Armchair

Dimensions:

54 x 66 x 92 cm

Colour: Steel Finish with Black Batyline Fabric