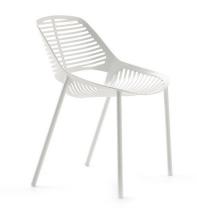

## "Rion" Chair

Dimensions:

37 x 56 x 45 cm

"Niwa" Chair

Dimensions: 51 x 51 x 43 cm