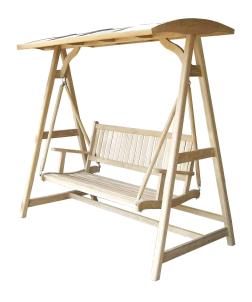

*

Dimensions:

150 x 75 x 45 cm

Colour:

Teak Wood Tan





## Folding Teak Wood Table

Dimensions: 150 x 60 x 35 cm

Colour:

Teak Wood Tan





### **Teak Wood Outdoor**

Bench Dimensions:

150 x 100 x 85 cm

Colour:

Teak Wood Tan

## **Oval Extendable**

**Table Dimensions:** 

240 x 100 x 70 cm

Colour: Teak Wood Tan





## Round Teak Wood Table

Dimensions: 75 x 60 x 50 cm

Colour: Brushed Tan

### **Tall Teak Wood Bar Chair**

Dimensions: 50 x 50 x 75 cm

Colour: Teak Wood Tan





## Round Teak Wood Table

Dimensions: 75 x 60 x 50 cm

Colour: Brushed Tan

### **Tall Teak Wood Bar Chair**

Dimensions: 50 x 50 x 75 cm

Colour: Teak Wood Tan





## **Teak Wood**

## **Extendable Dining**

### Table with a set of

## chairs

Dimensions: 150 x 100 x 75 cm

Colour:

Teak Wood Tan





## **Teak Wood Swing**

Dimensions: 175 x 100 x 180

Colour: Teak Wood Tan

## **Teak Wood Swing with**

## **Chain Handles**

Dimensions:

Colour:





## Teak Wood Planter Box

Dimensions: 150 x 40 x 40 cm

Colour: Teak Wood Tan

## **Teak Wood Folding Stool**

Dimensions: 40 x 32 x 45 cm

Colour:

Teak Wood Tan





# Teak and Stainless Steel Dining Table Set

Dimensions: 200 x 90 x 75 cm

Colour:

Teak Wood Tan with Steel finish





# Teak and Stainless Steel Bar Table Set

Dimensions:

70 x 70 x 105 cm

Colour:

Teak Wood Tan with Steel Finish

#### **Teak and Stainless**

## Steel Bar Table and

### **Stool Set**

Dimensions: 80 x 80 x 75 cm

Colour: Teak Wood Tan with Steel finish





# Teak and Stainless Steel Coffee Table

Dimensions:

105 x 45 x 40 cm

Colour: Teak Wood Tan w