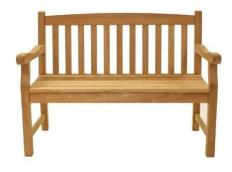

### **Teak Wood Outdoor**

Bench Dimensions:

150 x 100 x 85 cm

Colour:

Teak Wood Tan