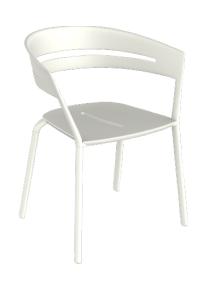

## "Ria" Chair

Dimensions:

61 x 53 x 44 cm

Colour:

Painted Aluminium

"Moai" Round Table

Dimensions:

120 x 74 cm