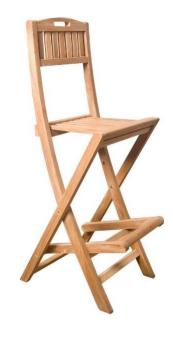

### **Tall Teak Wood Bar Chair**

Dimensions: 50 x 50 x 75 cm

Colour: Teak Wood Tan