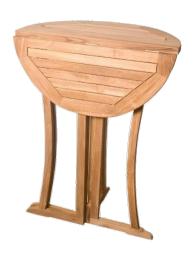

## Folding Teak Wood Table

Dimensions: 150 x 60 x 35 cm

Colour:

Teak Wood Tan