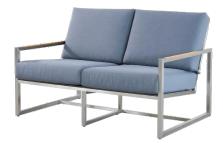

## Nordic Style Stainless Steel Sofa Set

Dimensions: 180 x 180 x 60 cm

Colour: Steel Finish with a tint of Teak Wood

**Brushed Stainless Steel** 

Chair

Dimensions:

45 x 45 x 40 cm

Colour: Steel Finish with a tint of Dark Teak Wood