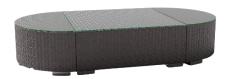

## **Rattan Round**

### **Coffee Table**

Dimensions:

66 x 45 cm

Colour:

Dark Brown Batyline Fabric