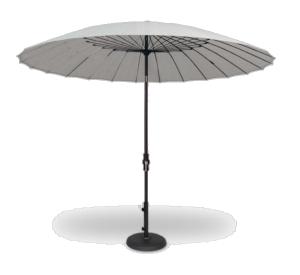

### **Deluxe Hardwood Umbrella**

Dimensions: Umbrella – 2.5m Pole – 38 mm Rib – 17 x 26mm

Colour: Teak Colour