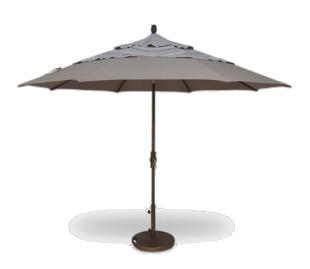

## Aluminum Parasol with Adjustable Height

Dimensions: 2.5m Diameter

Colour: Terracotta

## Aluminum Old Shanghai Center Pole Parasol

Dimensions: 2.5m Diameter

Colour: Terracotta/White