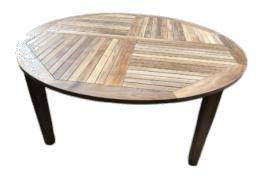

# Outdoor Lifestyle



## Contents

Teak Wood & Stainless Steel

Rattan (VIRO)

Gazebo & Umbrellas

"Fast" Italy



# Teak Sun Lounger with Tray

Dimensions:

200 x 65 x 35 cm

Colour:

Teak Wood Tan

## **Teak Wood**

## **Rectangular Table**

Dimensions:

150 x 75 x 45 cm

Colour:

Teak Wood Tan





## Folding Teak Wood Table

Dimensions: 150 x 60 x 35 cm

Colour:

Teak Wood Tan





### **Teak Wood Outdoor**

Bench Dimensions:

150 x 100 x 85 cm

Colour:

Teak Wood Tan

## **Oval Extendable**

**Table Dimensions:** 

240 x 100 x 70 cm

Colour: Teak Wood Tan





## Round Teak Wood Table

Dimensions: 75 x 60 x 50 cm

Colour: Brushed Tan

### **Tall Teak Wood Bar Chair**

Dimensions: 50 x 50 x 75 cm

Colour: Teak Wood Tan





## Round Teak Wood Table

Dimensions: 75 x 60 x 50 cm

Colour: Brushed Tan

### **Tall Teak Wood Bar Chair**

Dimensions: 50 x 50 x 75 cm

Colour: Teak Wood Tan





## **Teak Wood**

## **Extendable Dining**

### Table with a set of

## chairs

Dimensions: 150 x 100 x 75 cm

Colour:

Teak Wood Tan





## **Teak Wood Swing**

Dimensions: 175 x 100 x 180

Colour: Teak Wood Tan

## **Teak Wood Swing with**

## **Chain Handles**

Dimensions:

Colour:





## Teak Wood Planter Box

Dimensions: 150 x 40 x 40 cm

Colour: Teak Wood Tan

## **Teak Wood Folding Stool**

Dimensions: 40 x 32 x 45 cm

Colour:

Teak Wood Tan





# Teak