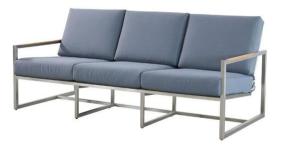

## Nordic Style Stainless Steel Sofa Set

Dimensions: 180 x 180 x 60 cm

Colour: Steel Finish with a tint of Teak Wood

**Brushed Stainless Steel** 

Chair

Dimensions:

45 x 45 x 40 cm

Colour: Steel Finish with a tint of Dark Teak Wood