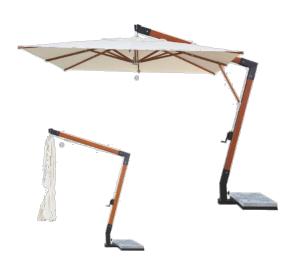

## FiberSun Hanging Umbrella

Dimensions: Umbrella – 2.5m Pole – 91 x 91 x 5mm Rib – 20 x 30 x 2.5mm

Colour: Teak Wood Tan/White