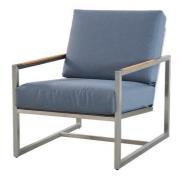

# Teak and Stainless Steel Dining Table Set

Dimensions: 200 x 90 x 75 cm

Colour:

Teak Wood Tan with Steel finish

# Teak and Stainless Steel Bar Table Set

Dimensions:

70 x 70 x 105 cm

Colour:

Teak Wood Tan with Steel Finish